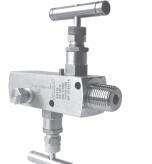

### Needle valve VM-1-R/R

Material 316ss

Medium temperature, working pressure - according to the graph on page IV/ 3 Input 1/2NPT F, output 1/2NPT F, Graphite packing, no vent port Ordering code:

Valve VM-1-R/R/

#### 2-Valve Manifold VM-2

Material 316ss Medium temperature, working pressure - according to the graph on page IV/ 3 Input 1/2NPT F, output 1/2NPT F, Teflon packing, vent port 1/4NPT F Ordering code: Valve VM-2-R/R/

- Valve VM-2-R/R/\_\_\_\_\_\_1 Set of weldable stainless steel connectors (316ss)
  - 2 Set of weldable steel connectors (K11562)
  - **3** Set of connectors with  $\emptyset$ 12 clamping ring
  - 4 Set of connectors with Ø14 clamping ring