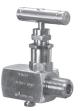

#### Needle valve VM-1

Material 316ss

Medium temperature, working pressure - according to the graph on page III/ 7 Ordering code:

Valve VM-1/M (input M20×1.5 M, output M20×1.5 F, Teflon packing)

Valve VM-1/G (input G1/2" M, output G1/2" F, Teflon packing)

Valve VM-1/graphite (input M20×1.5 M, output M20×1.5 F, Graphite packing) Valve VM-1 oxygen (valve designed for contact with oxygen; input M20×1.5 M, output M20×1.5 F, Teflon packing)