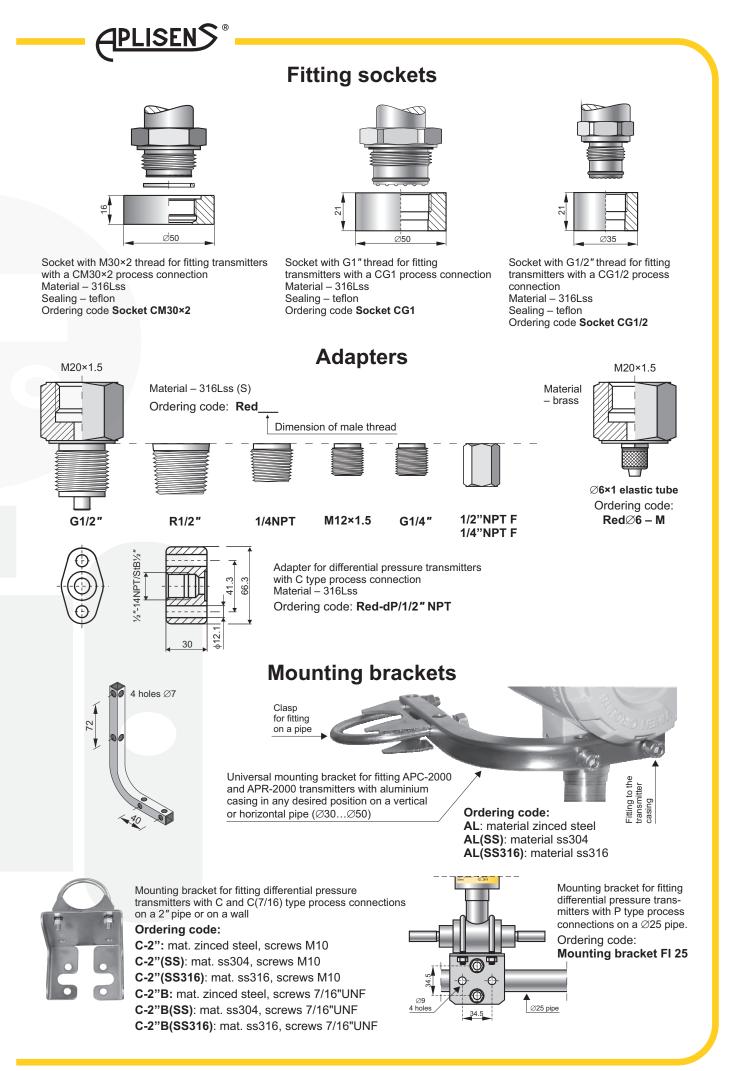

## Transmission tubes

Connector to weld Materials: 15HM – (SO) or 316Lss (S) Ordering code RedSpaw - S or SO / M20×1.5 or G1/2"

Siphon tube P<sub>max.</sub> 250bar Temp.<sub>max.</sub> 300°C Materials: 321ss Ordering code

Moving nut G1/2"

PLISENS®