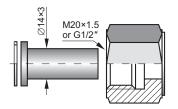

## Transmission tubes

Connector to weld Materials: 15HM – (SO) or 316Lss (S) Ordering code RedSpaw - S or SO / M20×1.5 or G1/2"

Siphon tube P<sub>max.</sub> 250bar Temp.<sub>max.</sub> 300°C Materials: 321ss Ordering code