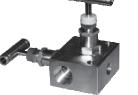

#### 2-Valve Manifold VM-2

Material 316ss Medium temperature, working pressure - according to the graph on page IV/ 3 Input 1/2NPT F, output 1/2NPT F, Teflon packing, vent port 1/4NPT F Ordering code: Valve VM-2-R/R/

- Valve VM-2-R/R/\_\_\_\_\_\_1 Set of weldable stainless steel connectors (316ss)
  - 2 Set of weldable steel connectors (K11562)
  - **3** Set of connectors with  $\emptyset$ 12 clamping ring
  - 4 Set of connectors with Ø14 clamping ring

#### Material 316ss

Medium temperature, working pressure - according to the graph on page IV/ 3 Input 1/2NPT F, output 1/2NPT F, Teflon packing, vent port 1/2NPT F Ordering code: Valve VM-2-RM/M (input M20x1.5 M, output M20x1.5 F, Teflon packing, vent port 1/4 NPT F Valve VM-2-RM/G (input G1/2" M, output G1/2" F, Teflon packing, vent port 1/4 NPT F

Valve VM-2-RM/1/2NPT (input 1/2"NPT M, output 1/2"NPT F, Teflon packing, vent port 1/4 NPT F

Option:

.../NACE - NACE MR-01-75 comply