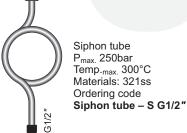

## Transmission tubes

Connector to weld Materials: 15HM – (SO) or 316Lss (S) Ordering code RedSpaw - S or SO / M20×1.5 or G1/2"

Siphon tube P<sub>max.</sub> 250bar Temp.<sub>max.</sub> 300°C Materials: 321ss Ordering code