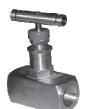

### Needle valve VM-1-R/R

Material 316ss

Medium temperature, working pressure - according to the graph on page IV/ 3 Input 1/2NPT F, output 1/2NPT F, Graphite packing, no vent port Ordering code:

Valve VM-1-R/R/

#### 2-Valve Manifold VM-2

Material 316ss Medium temperature, working pressure - according to the graph on page IV/ 3 Input 1/2NPT F, output 1/2NPT F, Teflon packing, vent port 1/4NPT F Ordering code: Valve VM-2-R/R/

#### Material 316ss

Medium temperature, working pressure - according to the graph on page IV/ 3 Input 1/2NPT F, output 1/2NPT F, Teflon packing, vent port 1/2NPT F Ordering code: Valve VM-2-RM/M (input M20x1.5 M, output M20x1.5 F, Teflon packing, vent port 1/4 NPT F Valve VM-2-RM/G (input G1/2" M, output G1/2" F, Teflon packing, vent port 1/4 NPT F